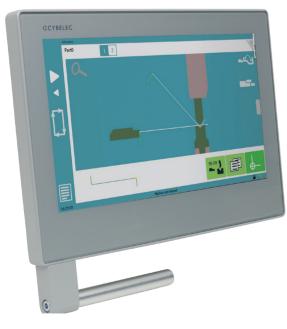

The VisiTouch 19 is a 2D graphical numerical control for CNC press brakes. It aims at making the operator's work easier, even for demanding programming and setting-up tasks.

The elegant and powerful design and interface let the operator exploit the full range of features with his fingertips. Programming numerical or with the 2D graphical profile and setting up the bending of a part on the large 19" becomes really quick, easy and efficient.

## Main features for the user

- 19" modern streamlined glass surface touch screen that can be used with gloves.
- User friendly HMI, similar to the CybTouch's one, thanks to an intuitive programming and dedicated set-up wizards (autotuning).
- 2D graphical profile drawing (Touch Profile) and precise 2D program creation.
- Automatic bending sequence calculation.
- Running under Windows 7 for multitasking and networking.
- Internal backup and restore functions.
- Outstanding diagnostic tools