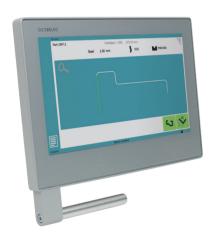

The VisiTouch 19 is a 2D graphical numerical control for CNC press brakes. It aims at making the operator's work easier, even for demanding programming and setting-up tasks.

The elegant and powerful design and interface let the operator exploit the full range of features with his fingertips. Programming numerical or with the 2D graphical profile and setting up the bending of a part on the large 19" becomes really quick, easy and efficient.

## Main features for the user

- 19" modern streamlined glass surface touch screen that can be used with gloves.
- User friendly HMI, similar to the CybTouch's one, thanks to an intuitive programming and dedicated set-up wizards (autotuning).
- 2D graphical profile drawing (Touch Profile) and precise 2D program creation.
- Automatic bending sequence calculation.
- Running under Windows 7 for multitasking and networking.
- Internal backup and restore functions.
- Outstanding diagnostic tools