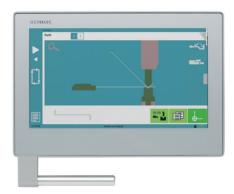

The VisiTouch 19 is a 2D graphical numerical control for CNC press brakes. It aims at making the operator's work easier, even for demanding programming and setting-up tasks.

The elegant and powerful design and interface let the operator exploit the full range of features with his fingertips. Programming numerical or with the 2D graphical profile and setting up the bending of a part on the large 19" becomes really quick, easy and efficient.

## Main features for the user

- 19" modern streamlined glass surface touch screen that can be used with gloves.
- User friendly HMI, similar to the CybTouch's one, thanks to an intuitive programming and dedicated set-up wizards (autotuning).
- 2D graphical profile drawing (Touch Profile) and precise 2D program creation.
- Automatic bending sequence calculation.
- Running under Windows 7 for multitasking and networking.
- Internal backup and restore functions.
- Outstanding diagnostic tools