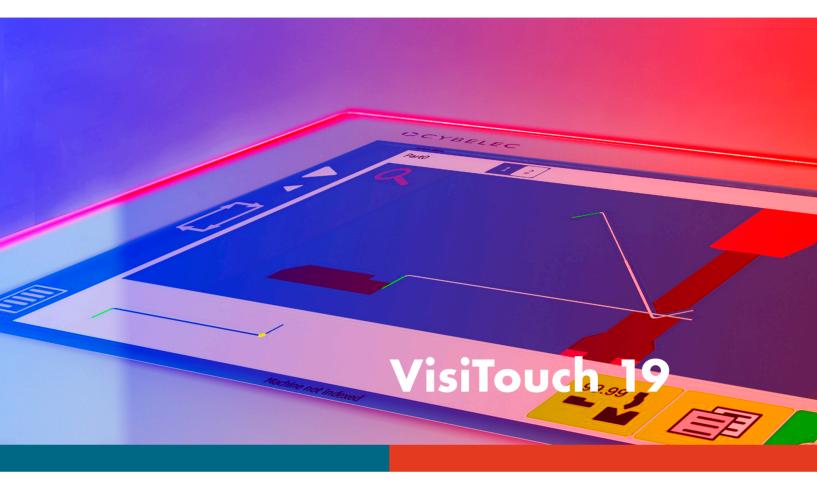

The VisiTouch 19 is a 2D graphical numerical control for CNC press brakes. It aims at making the operator's work easier, even for demanding programming and setting-up tasks.

The elegant and powerful design and interface let the operator exploit the full range of features with his fingertips. Programming numerical or with the 2D graphical profile and setting up the bending of a part on the large 19" becomes really quick, easy and efficient.

## Main features for the user

- 19" modern streamlined glass surface touch screen that can be used with gloves.
- User friendly HMI, similar to the CybTouch's one, thanks to an intuitive programming and dedicated set-up wizards (autotuning).
- 2D graphical profile drawing (Touch Profile) and precise 2D program creation.
- Automatic bending sequence calculation.
- Running under Windows 7 for multitasking and networking.
- Internal backup and restore functions.
- Outstanding diagnostic tools