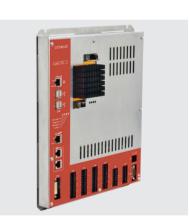

## **Ordering information**

- S-VST-19
   VisiTouch console 19" with glass touchscreen (capacitive)
- S-CNC-34PS2
   CNC unit with AMD G-Fusion
   (Dual core, 4 GB RAM), 4 axes,
   2D programming and simulation software