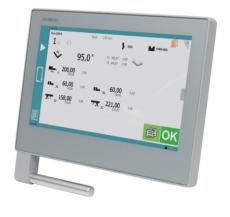

## Main features for the user

- 19" modern streamlined glass surface touch screen that can be used with gloves.
- User friendly HMI, similar to the CybTouch's one, thanks to an intuitive programming and dedicated set-up wizards (autotuning).
- 2D graphical profile drawing (Touch Profile) and precise 2D program creation.
- Automatic bending sequence calculation.
- Running under Windows 7 for multitasking and networking.
- Internal backup and restore functions.
- Outstanding diagnostic tools

## Main features for the OEM

- All kinematics available for X, Xrelatives, Xslave, R, Rslave, and Z axes. For back and front multiples gauges.
- All bending aid kinematics available. Back and front multiples sets.
- Axis control through CANopen with wide configuration capabilities.
- Customizable User buttons for the machine operator.
- PLC programming for customized functions.
- Open system allowing customization (User Cycles and Plug-in software modules).